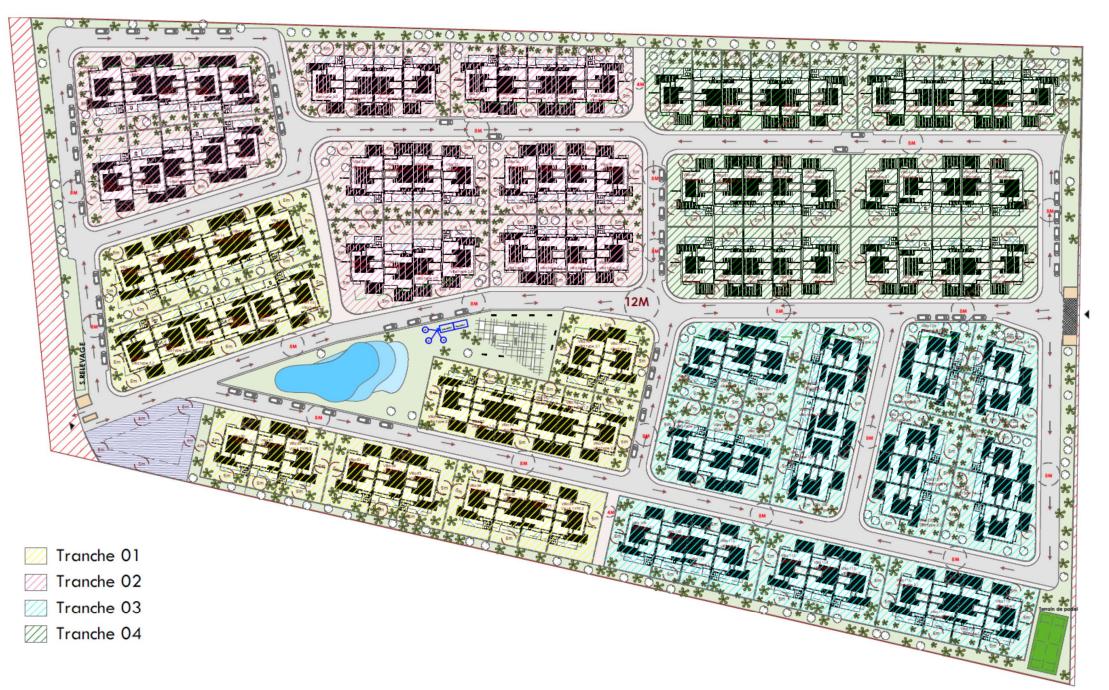

## **DELIVERY PHASES OF N'ZAHA RESIDENCE**

## **PHASES & PAYMENT PLAN**

PHASE 1: 1<sup>ST</sup> QUARTER 2028

| BOOKING | +3 MONTHS   +6 MONTHS |     | +9 MONTHS   + 12 MONTHS |     | +15 MONTHS Handove |     |
|---------|-----------------------|-----|-------------------------|-----|--------------------|-----|
| 30%     | 15%                   | 15% | 10%                     | 10% | 10%                | 10% |